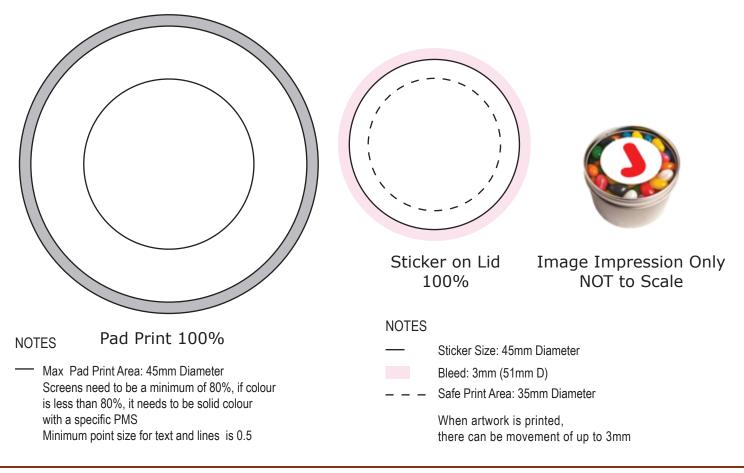

## : CC049A

| Description           | : | 150g of jelly beans or 2x 50g cello bags of jelly beans in a small round window tin |
|-----------------------|---|-------------------------------------------------------------------------------------|
| Order#                | : |                                                                                     |
| Company Name          | : |                                                                                     |
| Contact               | : |                                                                                     |
| Size of Jelly Beans   | : |                                                                                     |
| Colour of Jelly Beans | : |                                                                                     |
| Pad Print Size        | : | 45mm diameter                                                                       |
| Sticker Size          | : | 45mm diameter                                                                       |
| Print Colour          | : | Customer must provide PMS Colour print guide                                        |
| Quantity              | : |                                                                                     |
| Delivery Date         | : |                                                                                     |

Please note: Stickers are printed digitally, please provide PMS colours if a close match is crucial and please inform us of this when ordering. If PMS colours are not provided we will print directly from the file and resulting print will be taken as correct. Not all PMS colours can be matched. **Exact PMS colour match is NOT guaranteed.** It is highly recommended that editable linework is provided, without this we cannot be held responsible for colour discrepancies